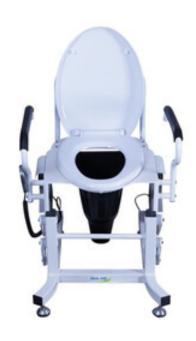

## **ELECTRIC TOILET LIFT BHBD-1204**

## **ELECTRIC TOILET LIFT BHBD-1204**

Electric Toilet lift is mainly suitable for the elderly, pregnant women, disabled and other people who have inconvenient movements

Used in Nursing home, rehabilitation center, Hospital.

Also known as Toilet lift, Patient transfer chair.

## BHBD-1204 ELECTRIC TOILET LIFT

Adjustable Lifting:Adjustable lifting angle for seat height comfort at different heights Strong Thrust:Double push strength up to 200kg, satisfying 150kg weight and sitting freely

Safe Voltage :DC 24V safe voltage, ultra-low energy consumption

Silent Operation: The whole process of silent operation ensures the comfort of sitting Self-protection System: When a unilateral failure occurs, the machine automatically starts the self-protection function and stops running

One-button Reset:After use, long press the switch key to reset with one button, while locking other buttons to ensure safe use

## **SPECIFICATIONS**

| Model             | BHBD-1204                                                                      |
|-------------------|--------------------------------------------------------------------------------|
| Material          | Iron, Plastic                                                                  |
| Seat height       | From 45 to 75 cm                                                               |
| Weight Capacity   | 150 kg                                                                         |
| Noise             | Almost silent electric motor when operation                                    |
| Inclination angle | 15°-16°                                                                        |
| Size              | 57cm width, 65cm length,47cm height                                            |
| For person        | Bariatric person, elderly person, patients disabled person, and pregnant women |
| Rated power       | 96 W / 2 A                                                                     |
| Voltage           | DC 24 V                                                                        |
| Power source      | Electric power                                                                 |