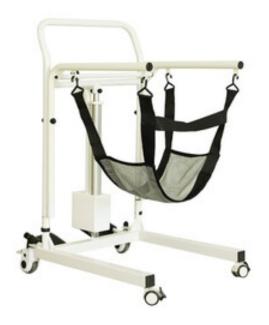

### ELECTRIC LIFT PATIENT TRANSFER WHEELCHAIR BHBD-1103

Wheelchair is mainly used as a manually operated or power-driven device designed with double cross-shaped brackets, which enhance the safety of the structure. In the meantime, adjustable armrests, quick disassembly of footrest, positioning of Controller and other functions reflect the user-friendly design, and provide great convenience for the user.

Used in Patient transfer, patient lift, toilet-bath chair, Patient Indoor-outdoor locomotion. Also known as Motorized wheelchair, Electric-powered wheelchair.

### **BHBD-1103 ELECTRIC LIFT PATIENT TRANSFER WHEELCHAIR**

This is a kind of patient lift it is electric lift height of sling can be adjustable

#### SPECIFICATIONS

| Model                         | BHBD-1103                         |
|-------------------------------|-----------------------------------|
| Material                      | Iron, Plastic, Nylon              |
| Maximum loading weight        | 150 kg                            |
| Lifting Range                 | 25 cm, from 40 cm to 65 cm.       |
| Wheel                         | Two front wheels are with brake   |
| Door width, chair can pass it | At least 55 cm                    |
| It suites for bed             | Height of bed from 11 cm to 63 cm |
| Waterproof level              | IP44                              |
| Dimensions                    | 123x72.5x54.5 cm                  |
| Rated power                   | 96 W                              |
| Voltage                       | DC 24 V                           |
| Power supply                  | Battery, rechargeable             |