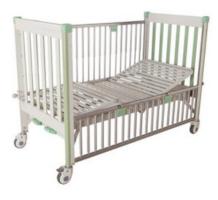

## CHILDREN BED WITH TWO FUNCTION BHBD-107

#### CHILDREN BED WITH TWO FUNCTION BHBD-107

Children medical Bed built to the most current standards while also meeting the clinician's needs which allows easy care and disinfection. The bed is equipped with Trendelenburg and reverse Trendelenburg positions. Simple and modern design for safety and protection of the child.

### **BHBD-107 CHILDREN BED WITH TWO FUNCTION**