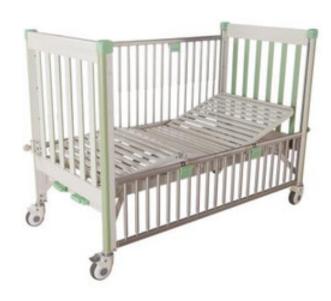

## CHILDREN BED WITH TWO FUNCTION BHBD-107

#### CHILDREN BED WITH TWO FUNCTION BHBD-107

Children medical Bed built to the most current standards while also meeting the clinician's needs which allows easy care and disinfection. The bed is equipped with Trendelenburg and reverse Trendelenburg positions. Simple and modern design for safety and protection of the child.

### **BHBD-107 CHILDREN BED WITH TWO FUNCTION**