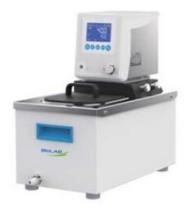

### LOW TEMPERATURE CIRCULATOR BCLT-2301

### BCLT-2301 LOW TEMPERATURE CIRCULATOR

Microprocessor temperature controller with LCD screen ensures precise and reliable control, easy to operate No angle in bath chamber, easy to clean With interface to external water bath Easy to set adjustable timer. (1 minute to 5,999 minutes) Maintenance-free operation with easy to clean surface Both heater and bath chamber are made of corrosion-resistant stainless steel Drain valve makes emptying of bath water fast and easy for cleaning and moving Programming setting function with 7 periods and 9 steps for each period, which means there are 63 programmable steps in total

#### SPECIFICATIONS

| Model                     | BCLT-2301      |
|---------------------------|----------------|
| Capacity                  | 6.7 L          |
| Temperature range         | RT+5 - 150°C   |
| Precision                 | ±0.1           |
| Liquid tank opening depth | 150x160/150 mm |
| Power requirements        | AC 220 V 50 HZ |
| Pump                      | 8 L/min        |
| Power Consumption         | 1050 W         |