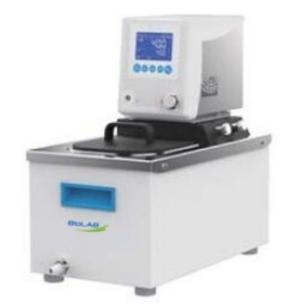

### LOW TEMPERATURE CIRCULATOR BCLT-2301

### BCLT-2301 LOW TEMPERATURE CIRCULATOR

Microprocessor temperature controller with LCD screen ensures precise and reliable control, easy to operate No angle in bath chamber, easy to clean With interface to external water bath Easy to set adjustable timer. (1 minute to 5,999 minutes) Maintenance-free operation with easy to clean surface Both heater and bath chamber are made of corrosion-resistant stainless steel Drain valve makes emptying of bath water fast and easy for cleaning and moving Programming setting function with 7 periods and 9 steps for each period, which means there are 63 programmable steps in total

#### SPECIFICATIONS

| Model                     | BCLT-2301      |
|---------------------------|----------------|
| Capacity                  | 6.7 L          |
| Temperature range         | RT+5 - 150°C   |
| Precision                 | ±0.1           |
| Liquid tank opening depth | 150x160/150 mm |
| Power requirements        | AC 220 V 50 HZ |
| Pump                      | 8 L/min        |
| Power Consumption         | 1050 W         |