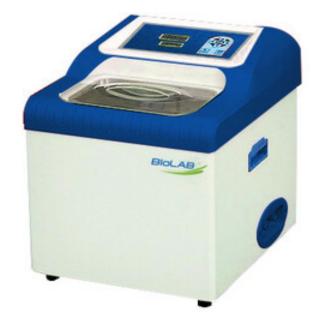

### HIGH TEMPERATURE CIRCULATOR BCHT-102

We offer you robust circulators for high temperature applications equipped with a circulating pump to provide excellent temperature uniformity and safe operation. Easy to maintain with LCD display, these circulators are user friendly and give reliable results.

### **BCHT-102 HIGH TEMPERATURE CIRCULATOR**

Microprocessor temperature controller Easy maintenance LCD display with touch key panel for temperature setting Over temperature alarm system