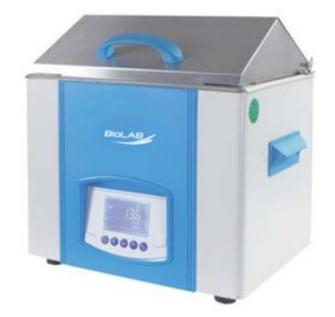

#### WATER BATH BBWA-2404

### **BBWA-2404 WATER BATH**

PID temperature controller, large LCD display screen and interface provides for userfriendly operation

Easy to set Adjustable Timer. (1 minute to 5,999 minutes)

Built-in circulating water pump to ensure uniform upper and lower temperature of bath lotion

Maintenance-free operation with easy to clean surface

Both heater and bath chamber are made of corrosion-resistant stainless steel

No angle in bath chamber, easy to clean

The standard stainless-steel bottom plate, helps prevents direct contact by accessories and tubes to heating element and sensors

Drain valve makes emptying of bath water fast and easy for cleaning and moving

#### SPECIFICATIONS

| Model                   | BBWA-2404         |
|-------------------------|-------------------|
| Capacity                | 22 L              |
| Power requirements      | AC 220 V 50 HZ    |
| Power                   | 1000 W            |
| Temperature Range       | RT+5 - 80°C       |
| Temperature fluctuation | ±0.2°C            |
| Temperature resolution  | 0.1°C             |
| Internal dimension      | 505Wx150Dx330H mm |
| External dimension      | 558Wx340Dx342H mm |
| Timer                   | 1 - 5999 min      |
| Net weight              | 19 Kg             |
| Porous cover(lid)       | 6 - hole          |