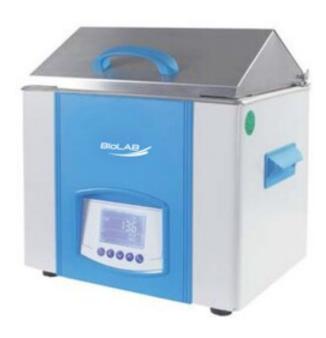

## WATER BATH BBWA-2403

## **BBWA-2403 WATER BATH**

PID temperature controller, large LCD display screen and interface provides for userfriendly operation

Easy to set Adjustable Timer. (1 minute to 5,999 minutes)

Maintenance-free operation with easy to clean surface

Both heater and bath chamber are made of corrosion-resistant stainless steel No angle in bath chamber, easy to clean

The standard stainless-steel bottom plate, helps prevents direct contact by accessories and tubes to heating element and sensors

Drain valve makes emptying of bath water fast and easy for cleaning and moving