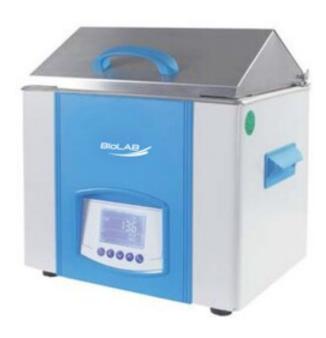

## WATER BATH BBWA-2402

#### WATER BATH BBWA-2402

## **BBWA-2402 WATER BATH**

PID temperature controller, large LCD display screen and interface provides for userfriendly operation

Easy to set Adjustable Timer. (1 minute to 5,999 minutes)

Maintenance-free operation with easy to clean surface

Both heater and bath chamber are made of corrosion-resistant stainless steel No angle in bath chamber, easy to clean

The standard stainless-steel bottom plate, helps prevents direct contact by accessories and tubes to heating element and sensors

Drain valve makes emptying of bath water fast and easy for cleaning and moving

### **SPECIFICATIONS**

| Model                   | BBWA-2402         |
|-------------------------|-------------------|
| Capacity                | 12 L              |
| Power requirements      | AC 220 V 50 HZ    |
| Power                   | 800 W             |
| Temperature Range       | RT+5 - 100°C      |
| Temperature fluctuation | ±0.2°C            |
| Temperature resolution  | 0.1°C             |
| Internal dimension      | 305Wx150Dx240H mm |
| External dimension      | 353Wx340Dx265H mm |
| Timer                   | 1 - 5999 min      |
| Net weight              | 12 Kg             |
| Porous cover(lid)       | 4 - hole          |