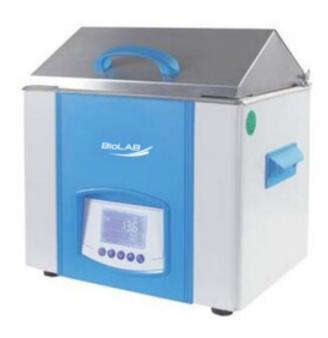

## **BBWA-2401 WATER BATH**

PID temperature controller, large LCD display screen and interface provides for userfriendly operation

Easy to set Adjustable Timer. (1 minute to 5,999 minutes)

Maintenance-free operation with easy to clean surface

Both heater and bath chamber are made of corrosion-resistant stainless steel No angle in bath chamber, easy to clean

The standard stainless-steel bottom plate, helps prevents direct contact by accessories and tubes to heating element and sensors

Drain valve makes emptying of bath water fast and easy for cleaning and moving

## **SPECIFICATIONS**

| Model                   | BBWA-2401         |
|-------------------------|-------------------|
| Capacity                | 5 L               |
| Power requirements      | AC 220 V 50 HZ    |
| Power                   | 500 W             |
| Temperature Range       | RT+5 - 100°C      |
| Temperature fluctuation | ±0.2°C            |
| Temperature resolution  | 0.1℃              |
| Internal dimension      | 280Wx130Dx150H mm |
| External dimension      | 345Wx200Dx340H mm |
| Timer                   | 1 - 5999 min      |
| Net weight              | 5 Kg              |
| Porous cover(lid)       | 2 - hole          |